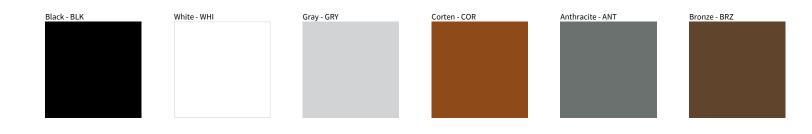

## MINI SPECIAL SURFACE COLOR FINISH CHART

| PROJECT  |  |
|----------|--|
| ТҮРЕ     |  |
| NOTES    |  |
| QUANTITY |  |
| DATE     |  |

Digital: Not all screens are calibrated the same, and therefore, colors will appear differently between screens.

Physical: When texture is involved, there will be variations in color, character and tone within a product series and between product families.

Zaneen Group Inc. © 2024, T 1800-388-3382, F 416-247-9319, www.zaneen.com